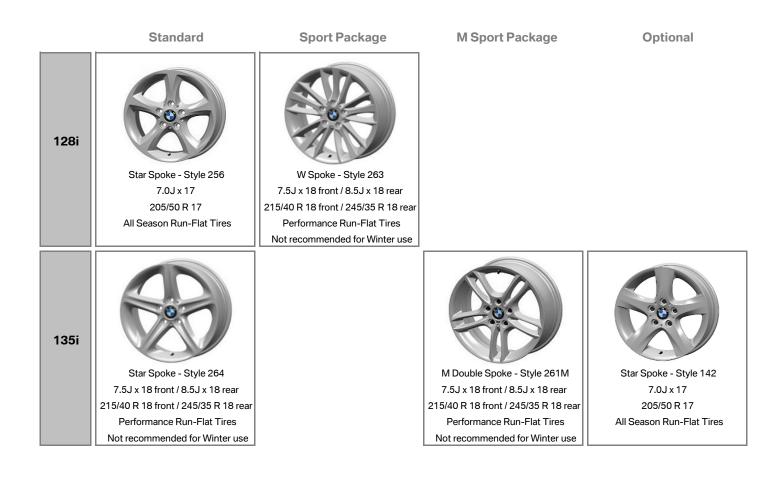

#### 128i Coupé

- Engine: 3.0L in-line six-cylinder engine with Valvetronic technology
- Transmission: 6-speed Manual Gearbox
- Wheels: 17" Star Spoke Style 256
- Select Features:
  - o Rain sensor with automatic headlights
  - o Heated seats
  - o Dual zone automatic climate control
  - o Multi-function sport steering wheel
  - o Through-load
  - o HiFi sound system with 10 speakers, including 2 subwoofers

#### 135i Coupé

- Engine: Twin Turbo 3.0L in-line six-cylinder engine with High Precision Injection
- Transmission: 6-speed Manual Gearbox
- Wheels: 18" Star Spoke Style 264, with mixed width performance run-flat tires
- Select Features, in addition to those indicated for the 128i Coupé:
  - o Sport suspension
  - o Maerodynamic kit
  - o High performance brake system, with front 6-piston fixed calipers and rear 2-piston fixed calipers
  - Xenon headlights
  - o Adaptive headlights
  - o Headlamp washers
  - o Lights package

#### M Sport Package (135i Coupé only)

- 18" M Double Spoke alloy wheels Style 261M, with mixed width performance run-flat tires
- Anthracite roof liner
- M Sport steering wheel
- M entry sill, driver foot rest and gearshift knob (with manual transmission)
- High-gloss shadow line
- Available with complete Paint, Upholstery & Trim or additionally with exclusive M equipment:

#### 17" Star Spoke alloy wheels – Style 142

• All-season run-flat tires for drivers desiring winter usability

## 2008 - 1 Series Coupé

Wheels & Tires